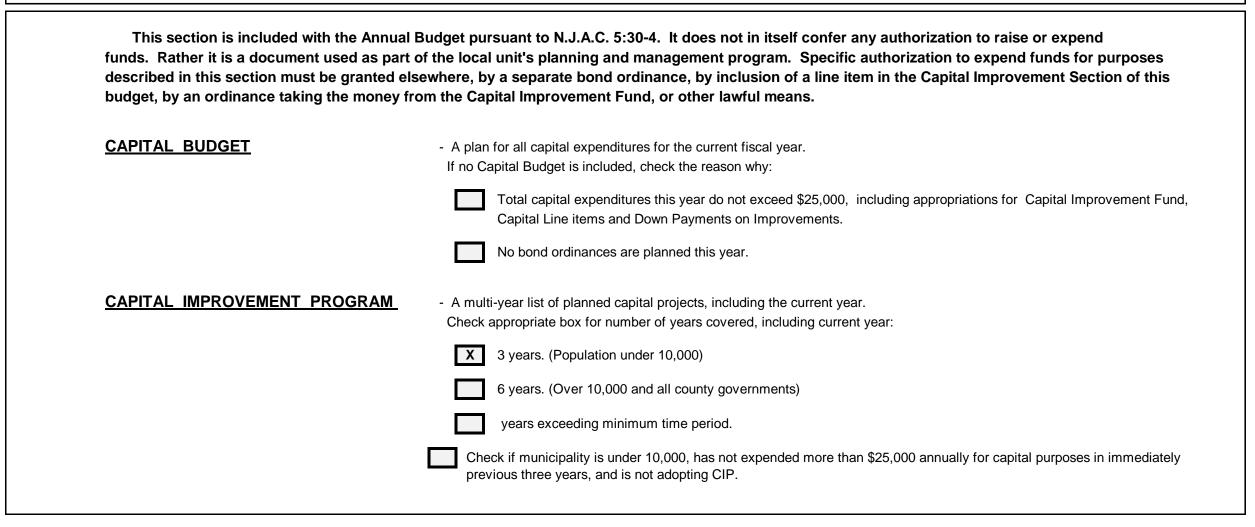

|--------------------------------------|

#### Proposed Use of Current Fund Surplus in 2021 Budget

| Surplus Balance December 31, 2020          | 2311500 | 1,036,964.38 |
|--------------------------------------------|---------|--------------|
| Current Surplus Anticipated in 2021 Budget | 2311600 | 646,480.54   |
| Surplus Balance Remaining                  | 2311700 | 390,483.84   |

| (Important | : This appendix must be | Included in advertisement of Budget.) |
|------------|-------------------------|---------------------------------------|
|------------|-------------------------|---------------------------------------|

School Tax Levy Unpaid

Less: School Tax Deferred

\*Balance Included in Above "Cash Liabilities"

#### Sheet 39

2021 CAPITAL BUDGET AND CAPITAL IMPROVEMENT PROGRAM



#### TOWNSHIP OF PLUMSTED NARRATIVE FOR CAPITAL IMPROVEMENT PROGRAM

IT IS A REQUIREMENT THAT A PROJECTED CAPITAL IMPROVEMENT PROGRAM BE MADE PART OF THE 2021 MUNICIPAL BUDGET. THE IMPROVEMENTS ARE ESTIMATED AND MAY BE ADJUSTED.

2021

Local Unit

TOWNSHIP OF PLUMSTED

| 1                                | 1 2 3 AMOUNTS PLANNED FUNDING SERVICES FOR CURRENT YEAR - 2021 |                            |                               |                                     |                                   |    | - 2021                                 | 6<br>TO BE               |                              |
|----------------------------------|----------------------------------------------------------------|----------------------------|-------------------------------|-------------------------