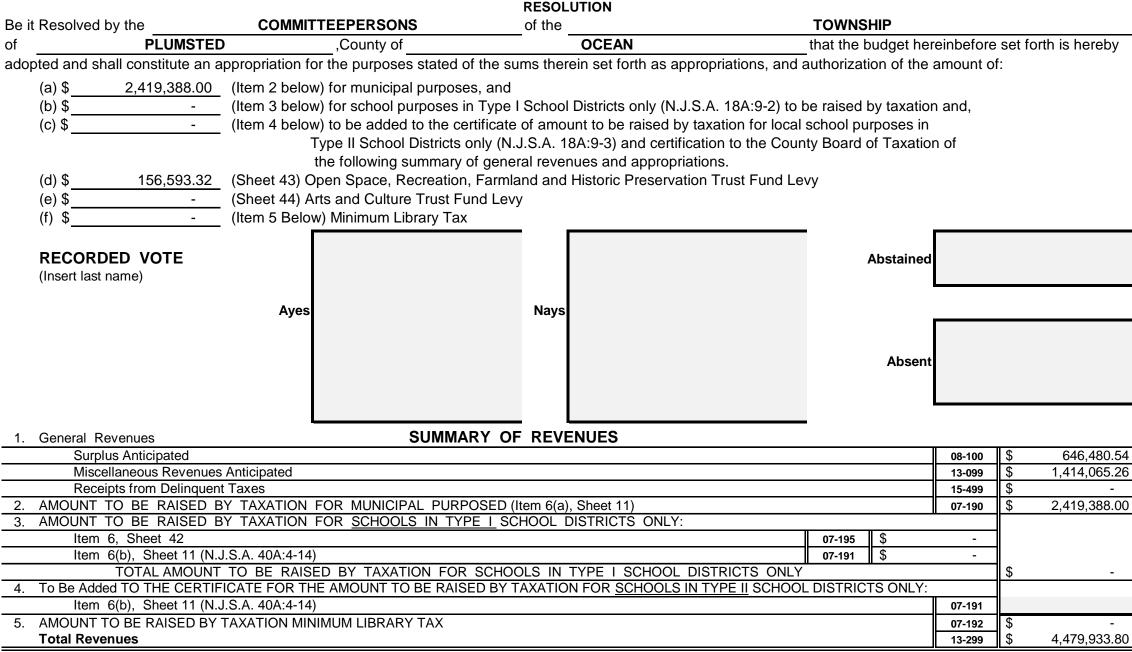

### **Revenue and Appropriations Summaries**

| Summary of Revenues                            | Anticipated  |              |  |  |  |
|------------------------------------------------|--------------|--------------|--|--|--|
|                                                | 2021         | 2020         |  |  |  |
| 1. Surplus                                     | 646,480.54   | 682,728.68   |  |  |  |
| 2. Total Miscellaneous Revenues                | 1,414,065.26 | 1,357,692.46 |  |  |  |
| 3. Receipts from Delinquent Taxes              |              |              |  |  |  |
| 4. a) Local Tax for Municipal Purposes         | 2,419,388.00 | 2,254,950.00 |  |  |  |
| b) Addition to Local School District Tax       |              |              |  |  |  |
| c) Minimum Library Tax                         |              |              |  |  |  |
| Tot Amt to be Rsd by Taxes for Sup of Muni Bnd | 2,419,388.00 | 2,254,950.00 |  |  |  |
| Total General Revenues                         | 4,479,933.80 | 4,295,371.14 |  |  |  |

| Local Tax for Municipal Purpose       | 2,419,388.00 |
|---------------------------------------|--------------|
| Addition to Local District School Tax |              |
| Minimum Library Tax                   |              |

#### SUMMARY OF CURRENT FUND SECTION OF APPROVED BUDGET

|                                                                             |                                                                                  | YEAR 2021    |
|-----------------------------------------------------------------------------|----------------------------------------------------------------------------------|--------------|
| General Appropriations For: (Reference to item and sheet number should be o | mitted in advertised budget)                                                     | xxxxxxxxxxx  |
| 1. Appropriations within "CAPS" -                                           |                                                                                  | xxxxxxxxxxxx |
| (a) Municipal Purposes {(Item H-1, Sheet 19)(N.J.S.A. 40A:4-45.2)}          |                                                                                  | 3,398,767.00 |
| 2. Appropriations excluded from "CAPS" -                                    |                                                                                  | xxxxxxxxxxxx |
| (a) Municipal Purposes {(Item H-2, Sheet 28)(N.J.S.A. 40A:4-53.3 as an      | nended)}                                                                         | 1,021,726.97 |
| (b) Local District School Purposes in Municipal Budget (Item K, Sheet       | 29)                                                                              | -            |
| Total General Appropriations excluded from "CAPS" (Item O, S                | Sheet 29)                                                                        | 1,021,726.97 |
| 3. Reserve for Uncollected Taxes (Item M, Sheet 29) Based on Estimated      | 99.72% Percent of Tax Collections                                                | 59,439.83    |
|                                                                             | Building Aid Allowance 2021 - \$                                                 |              |
| 4. Total General Appropriations (Item 9, Sheet 29)                          | for Schools-State Aid 2020 - \$                                                  | 4,479,933.80 |
| 5. Less: Anticipated Revenues Other Than Current Property Tax (Item 5, Shee | t  11) (i.e. Surplus, Miscellaneous Revenues and Receipts from Delinquent Taxes) | 2,060,545.80 |
| 6. Difference: Amount to be Raised by Taxes for Support of Municipal Budget | (as follows)                                                                     | xxxxxxxxxxxx |
| (a) Local Tax for Municipal Purposes Including Reserve for Un               | collected Taxes (Item 6(a), Sheet 11)                                            | 2,419,388.00 |
| (b) Addition to Local District School Tax (Item 6(b), Sheet 11)             |                                                                                  | -            |
| (c) Minimum Library Tax                                                     |                                                                                  | -            |
|                                                                             |                                                                                  |              |
|                                                                             |                                                                                  |              |
|                                                                             |                                                                                  |              |
|                                                                             |                                                                                  |              |