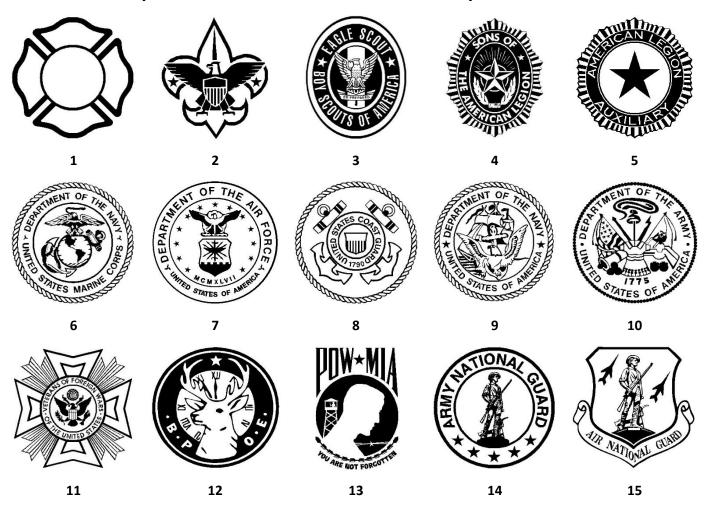

# Show Your Support for Our Local First Responders & Leave a Permanent Mark on the Firehouse!

Symbols available for 8" x 8" bricks - Circle your selection