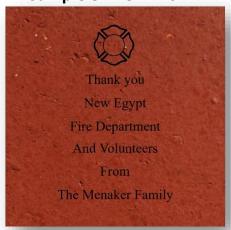

## Choose your brick size

○ 4" x 8" ○ 8" x 8"

Sample 8" x 8" Brick

\$100 – 6 lines of text and a symbol

Enter characters below. A character means any letter, number, space or punctuation mark. All text will be centered.